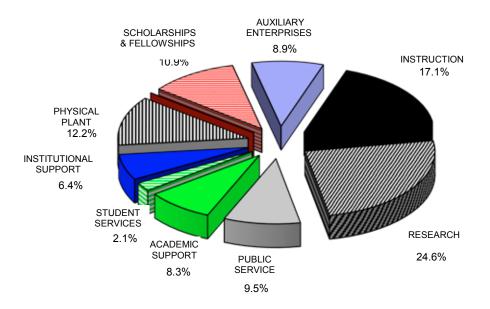

|                       | FISCAL YEAR 2021-2022                    |          | <b>F</b> !!!     |                  |  |
|-----------------------|------------------------------------------|----------|------------------|------------------|--|
| la starration         | Budgetary Function                       |          | Expenditures     | Percent of Total |  |
| Instruction           | Instruction                              | \$       | 360,518,470.67   | 17.1%            |  |
| Research              | Resident Instruction                     | \$       | 387,611,412.90   | 18.4%            |  |
|                       | AU/UGA Medical Partnership               |          | 563,091.36       | ^<br>            |  |
|                       | Forestry Research                        |          | 13,205,114.59    | 0.6%             |  |
|                       | Skidaway Inst of Oceanography            |          | 5,324,274.13     | 0.3%             |  |
|                       | Agricultural Experiment Station          |          | 104,683,464.75   | 5.0%             |  |
|                       | Marine Extension Service                 |          | 633,523.36       | °                |  |
|                       | Marine Institute                         |          | 1,279,657.64     | 0.1%             |  |
|                       | Athens & Tifton Veterinary Laboratories  |          | 1,178,956.51     | 0.1%             |  |
|                       | Veterinary Medical Experiment Station    |          | 4,407,999.62     | 0.2%             |  |
|                       | Veterinary Medicine Agriculture Research | ¢        | 912,460.00       | 24 60/           |  |
| Dublic Convice        | Subtotal Desident Instruction            | \$<br>\$ | 519,799,954.86   |                  |  |
| Public Service        | Resident Instruction                     | Φ        | 127,515,700.52   | 6.0%             |  |
|                       | Forestry Cooperative Extension           |          | 1,837,944.40     | 0.1%             |  |
|                       | Skidaway Inst of Oceanography            |          | 2,870.08         | 0.00/            |  |
|                       | Cooperative Extension Service            |          | 61,448,600.31    | 2.9%             |  |
|                       | Marine Extension Service                 |          | 2,395,551.97     | 0.1%             |  |
|                       | Athens & Tifton Veterinary Laboratories  | ۴        | 7,646,655.79     | 0.4%             |  |
| Acadomic Cumport      | Subtotal                                 | \$<br>\$ | 200,847,323.07   | <u> </u>         |  |
| Academic Support      | Resident Instruction                     | Ф        | 143,727,508.02   |                  |  |
|                       | AU/UGA Medical Partnership               |          | 221,715.32       |                  |  |
|                       | Skidaway Inst of Oceanography            |          | 41,221.73        |                  |  |
|                       | Agricultural Experiment Station          |          | 181,434.04       |                  |  |
|                       | Veterinary Medical Teaching Hospital     | •        | 30,501,698.14    |                  |  |
| Otudant Candaaa       | Subtotal                                 | \$       | 174,673,577.25   |                  |  |
| Student Services      | Resident Instruction                     | \$       | 38,647,240.71    |                  |  |
|                       | Student Activities                       | ۴        | 5,262,434.15     |                  |  |
| Institutional Cumpart | Subtotal                                 | \$<br>\$ | 43,909,674.86    |                  |  |
| Institutional Support | Resident Instruction                     | Ф        | 135,685,823.58   |                  |  |
|                       | Skidaway Inst of Oceanography            | <b>^</b> | 128,253.68       |                  |  |
| Dhusia al Dlaut       | Subtotal                                 | \$       | 135,814,077.26   |                  |  |
| Physical Plant        | Resident Instruction                     | \$       | 230,659,004.85   |                  |  |
|                       | AU/UGA Medical Partnership               |          | 560,044.74       |                  |  |
|                       | Forestry Research                        |          | 1,161,517.19     |                  |  |
|                       | Skidaway Inst of Oceanography            |          | 1,224,383.31     | 0.1%             |  |
|                       | Agricultural Experiment Station          |          | 12,467,807.85    |                  |  |
|                       | Cooperative Extension Service            |          | 7,925,725.63     |                  |  |
|                       | Marine Extension Service                 |          | 2,484.24         |                  |  |
|                       | Marine Institute                         |          | 97,489.10        |                  |  |
|                       | Student Activities                       |          | 85,310.25        |                  |  |
|                       | Athens & Tifton Veterinary Laboratories  |          | 2,909.00         |                  |  |
|                       | Veterinary Medical Experiment Station    |          | 271,296.00       |                  |  |
|                       | Veterinary Medical Teaching Hospital     | •        | 575,634.92       |                  |  |
| <u></u>               | Subtotal                                 | \$       | 255,033,607.08   |                  |  |
| Scholarships and      | Resident Instruction                     | \$       | 230,889,383.39   |                  |  |
| Fellowships           | Forestry Research                        |          | 94,144.50        |                  |  |
|                       | Forestry Cooperative Extension           |          | 2,300.00         |                  |  |
|                       | Skidaway Inst of Oceanography            |          | 26,000.02        |                  |  |
|                       | Agricultural Experiment Station          |          | 280,647.06       |                  |  |
|                       | Marine Extension Service                 |          | 10,645.00        |                  |  |
|                       | Athens & Tifton Veterinary Laboratories  |          | 10,000.00        |                  |  |
|                       | Subtotal                                 | ~        | 231,313,119.97   |                  |  |
| Auxiliary Enterprises | <b>T</b> .(.)                            | \$       | 188,776,093.95   |                  |  |
|                       | Total                                    | \$       | 2,110,685,898.97 | 100.0%           |  |

## EXPENDITURES BY FUNCTION FISCAL YEAR 2021-2022

\*Less than 0.1 percent.

*This schedule excludes amounts for Plant Funds.* Source: Office of the Vice President for Finance and Administration

|                       | Fiscal Year |        |        |        |        |        |        |        |        |        |  |  |
|-----------------------|-------------|--------|--------|--------|--------|--------|--------|--------|--------|--------|--|--|
| Function              | 12-13       | 13-14  | 14-15  | 15-16  | 16-17  | 17-18  | 18-19  | 19-20  | 20-21  | 21-22  |  |  |
| Instruction           | 19.1 %      | 18.9 % | 19.0 % | 19.6 % | 19.8 % | 19.6 % | 18.1 % | 18.0 % | 17.2 % | 17.1 % |  |  |
| Research              | 23.6        | 23.3   | 23.3   | 23.8   | 25.3   | 24.8   | 24.0   | 24.5   | 24.8   | 24.6   |  |  |
| Public Service        | 11.6        | 11.8   | 11.4   | 11.0   | 10.6   | 10.6   | 10.4   | 10.0   | 9.8    | 9.5    |  |  |
| Academic Support      | 6.6         | 6.8    | 6.8    | 6.8    | 6.7    | 6.8    | 7.8    | 7.8    | 8.3    | 8.3    |  |  |
| Student Services      | 3.0         | 2.9    | 3.0    | 2.9    | 2.9    | 2.6    | 2.2    | 2.2    | 2.1    | 2.1    |  |  |
| Institutional Support | 5.9         | 5.5    | 5.5    | 6.7    | 6.0    | 5.8    | 5.9    | 6.0    | 6.8    | 6.4    |  |  |
| Physical Plant        | 8.7         | 8.8    | 9.4    | 7.8    | 7.7    | 8.5    | 9.1    | 9.4    | 11.1   | 12.2   |  |  |
| Scholarships and      |             |        |        |        |        |        |        |        |        |        |  |  |
| Fellowships           | 10.0        | 10.4   | 10.3   | 10.3   | 10.1   | 10.4   | 10.0   | 10.8   | 11.0   | 10.9   |  |  |
| Auxiliary Enterprises | 11.5        | 11.6   | 11.3   | 11.1   | 10.9   | 10.9   | 12.5   | 11.3   | 8.9    | 8.9    |  |  |