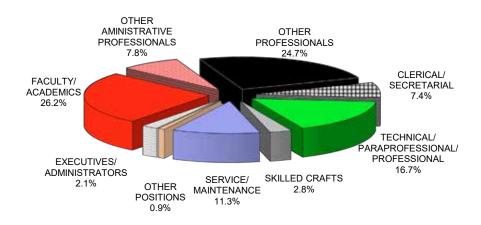

Faculty and Staff UGA Fact Book 2022

UNIVERSITY EMPLOYEES BY JOB CATEGORY October 31, 2022

| Job Category                            | Employees As Of 10/31/22 |           |        |
|-----------------------------------------|--------------------------|-----------|--------|
|                                         | Full-Time                | Part-Time | Total  |
| Executives/Administrators               | 218                      |           | 218    |
| Faculty/Academics                       | 2,712                    | 54        | 2,766  |
| Other Administrative Professionals      | 805                      | 4         | 809    |
| Other Professionals                     | 2,555                    | 48        | 2,603  |
| Clerical/Secretarial                    | 764                      | 38        | 802    |
| Technical/Paraprofessional/Professional | 1,730                    | 364       | 2,094  |
| Skilled Crafts                          | 292                      | 3         | 295    |
| Service/Maintenance                     | 1,171                    | 51        | 1,222  |
| Other Positions                         | 90                       | 537       | 627    |
| Total                                   | 10,337                   | 1,099     | 11,436 |

NOTE: All employees are assigned to a University System of Georgia job category.

Figure 17
FULL-TIME UNIVERSITY EMPLOYEES BY JOB CATEGORY
October 31, 2022

Source: Office of Institutional Research