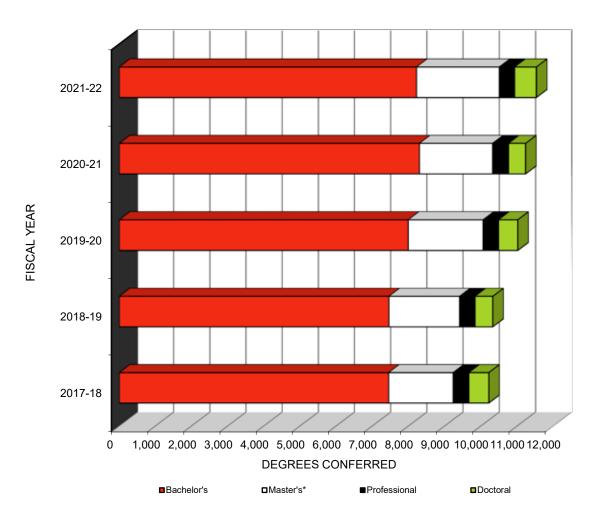

## DEGREES CONFERRED BY DEGREE LEVEL FISCAL YEARS 2017-18 THROUGH 2021-22

|              | Fiscal Year |         |         |         |         |
|--------------|-------------|---------|---------|---------|---------|
| Degree Level | 2017-18     | 2018-19 | 2019-20 | 2020-21 | 2021-22 |
| Bachelor's   | 7,450       | 7,459   | 7,994   | 8,302   | 8,221   |
| Master's*    | 1,779       | 1,949   | 2,062   | 2,016   | 2,282   |
| Professional | 438         | 429     | 431     | 443     | 427     |
| Doctoral     | 546         | 488     | 528     | 469     | 597     |
| TOTAL        | 10,213      | 10,325  | 11,015  | 11,230  | 11,527  |

Figure 8
DEGREES CONFERRED BY LEVEL
FISCAL YEARS 2017-18 THROUGH 2021-22

<sup>\*</sup> Includes Educational Specialist degrees (Ed.S.)

Source: Office of Institutional Research