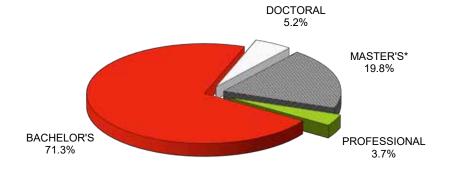

Figure 7
DEGREES CONFERRED BY LEVEL
FISCAL YEAR 2020-21

<sup>\*</sup> Includes Educational Specialist degrees (Ed.S.)

Source: Office of Institutional Research